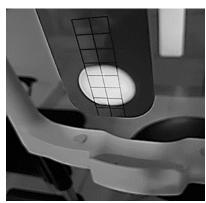

Once a light beam 2mm wide by 3mm high is focused on the center of a cross; lock the forward and backward screw of the slit lamp.

Illumination of the slit lamp should be moderate and magnification between 12x and 16x.

Looking through the right ocular, at the center of a cross on the fixations plate grid, adjust the fine focus.

Repeat for the left ocular.

Make a final check by viewing through both oculars at once.

Once the light beam focus is finely adjusted, remove the ABF Plate from the forehead strap of the slit lamp and proceed with laser treatments.